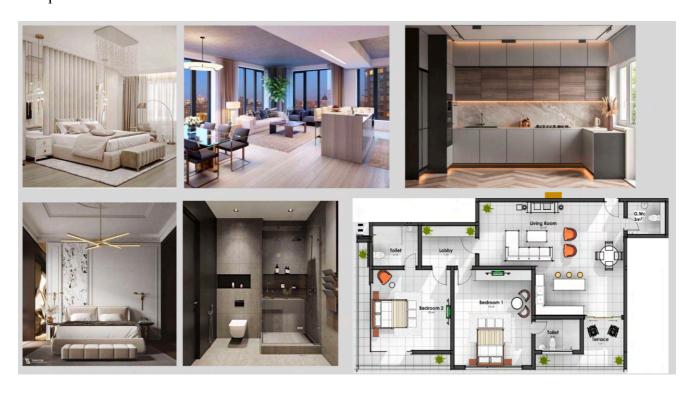

#### MOODBOARD/ FURNITURE LAYOUTS Interior Elements / Furniture

#### 2 BEDROOM A Apartment