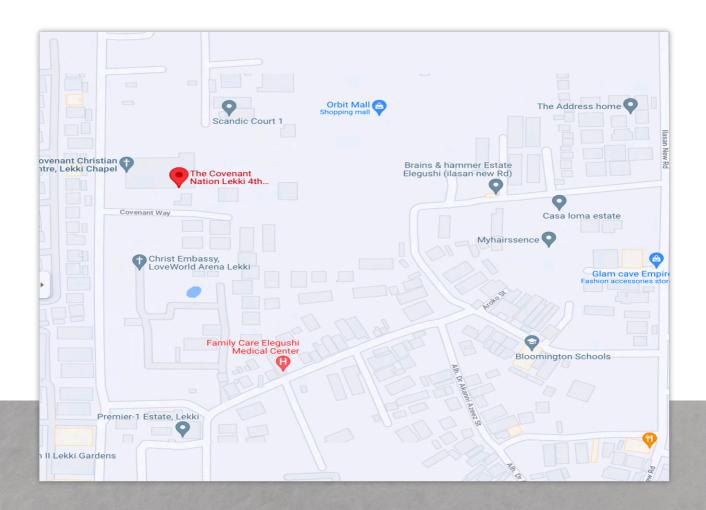

#### LOCATION INFORMATION

The development is centred on the lifestyle concept where everything a resident wants and needs is readily available in the community. The property is about 55 minutes drive from the International Airport and about 5 minutes to the Palms Mall.

### A section of Ikate, Elegushi map of showing our prosposed site