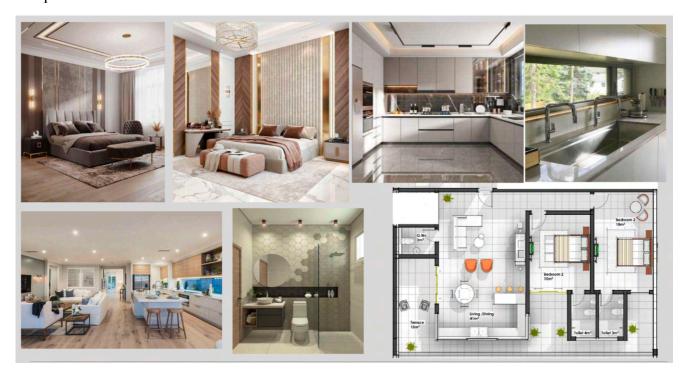

#### MOODBOARD/ FURNITURE LAYOUTS Interior Elements / Furniture

#### INTERIOR

Silver Residence offers exquisite and remarkable distinctive interior designs that makes it as striking as the external view. Silver residence is a unique 18 apartment building.

#### Interior

Living Room

Dining Room

Bedroom

Bathroom

Kitchen

Gym