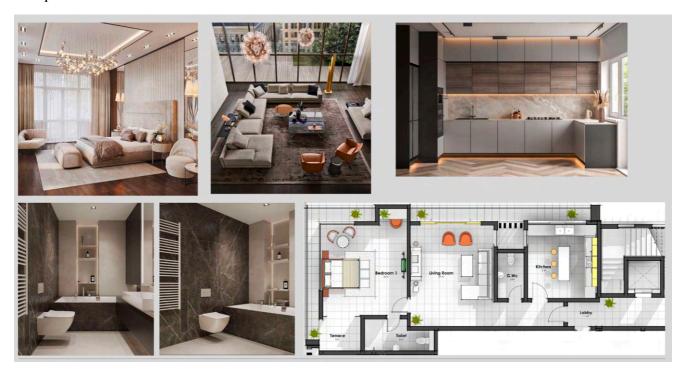

#### MOODBOARD/ FURNITURE LAYOUTS Interior Elements / Furniture

#### BEDROOM A Apartment