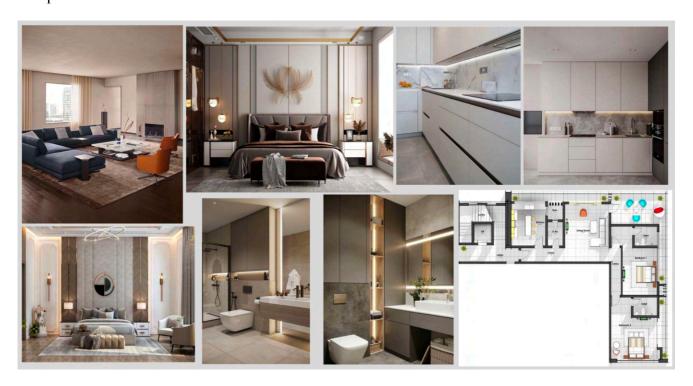

#### MOODBOARD/ FURNITURE LAYOUTS Interior Elements / Furniture

#### INTERIOR

Silver Residence offers exquisite and remarkable distinctive interior designs that makes it as striking as the external view. Silver residence is a unique 18 apartment building.

#### Interior

Living Room

Dining Room

Bedroom

Bathroom

Kitchen

Gym